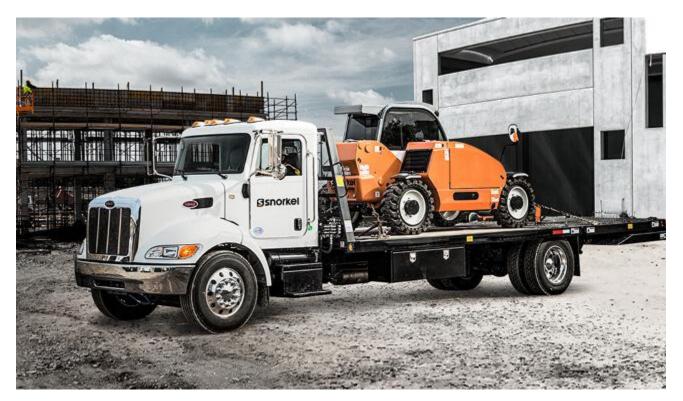

### E-Z Loader

Hauling equipment is made easy with the line of Snorkel E-Z Loader custom delivery truck beds. Ramp up productivity with a quick 17-second ramp deployment for fast loading and unloading.