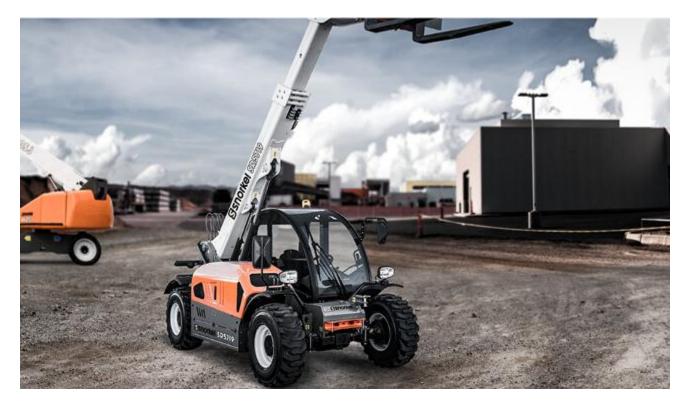

### **Telehandlers**

In any direction, Snorkel's rough terrain telehandlers extend a helping hand. Full-time 4wheel drive and proportional joystick controls allow for tight maneuvering.