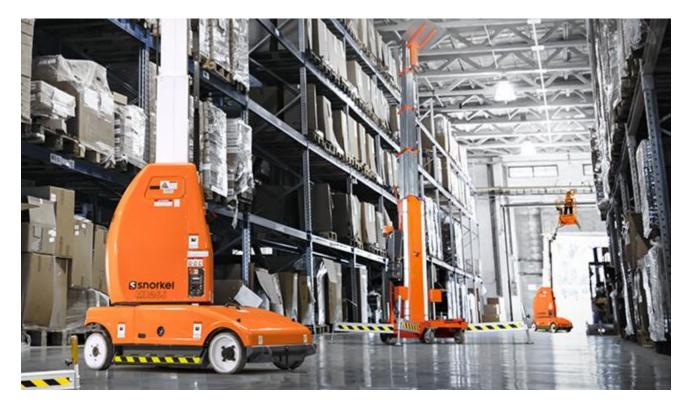

### Mast Lifts

Look no further than Snorkel mast lifts for a stable platform to perform overhead work. A safe alternative to ladders, lightweight personnel lifts step up to the task of lifting people.