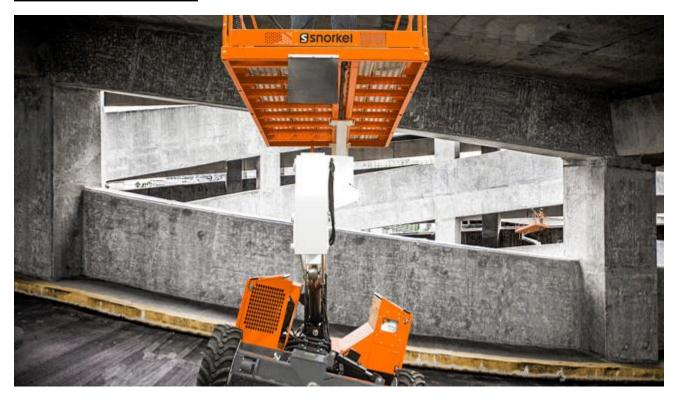

### Mast Lifts

Look no further than Snorkel mast lifts for a stable platform to perform overhead work. A safe alternative to ladders, lightweight personnel lifts step up to the task of lifting people.