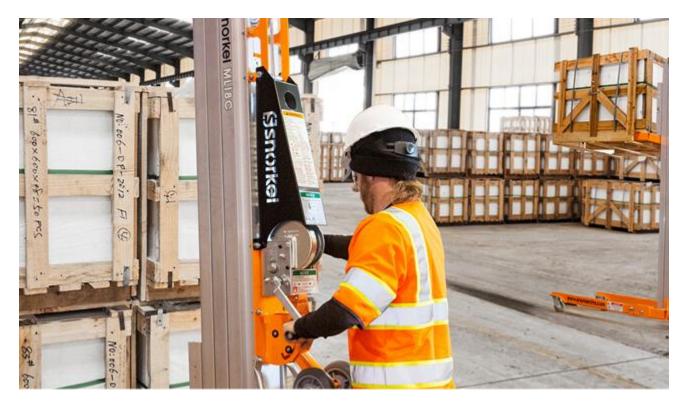

### Mast Lifts

Look no further than Snorkel mast lifts for a stable platform to perform overhead work. A safe alternative to ladders, lightweight personnel lifts step up to the task of lifting people.