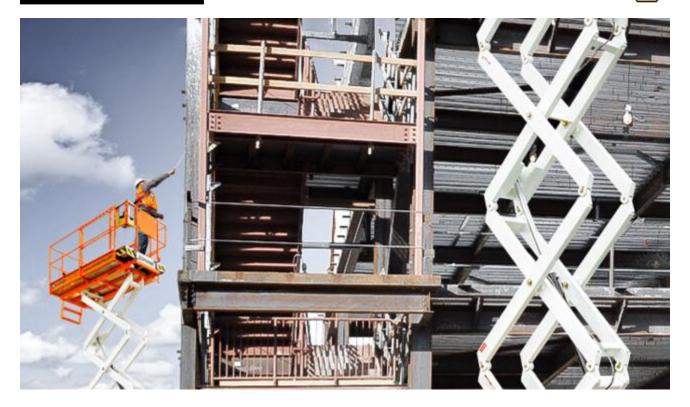

### **Boom Lifts**

Snorkel boom lifts are precisely what you need to safely lift people to work at height. It's pretty straightforward - superb maneuverability makes it easy to reach areas with limited access.