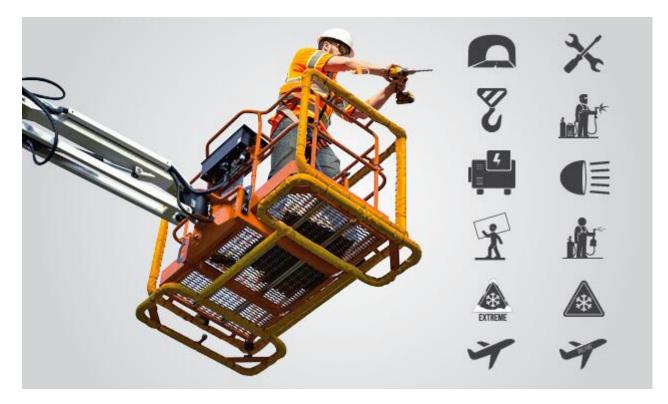

### Accessory Packages

Enhance your Snorkel with accessory packages designed for various applications. All Snorkel accessory packages are factory installed to meet the highest quality standards.